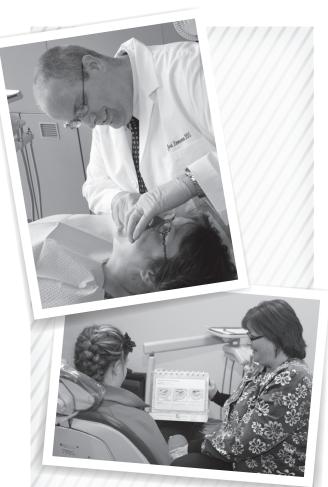

## **Oral Care:**

Family Dental Center provides experienced and professional licensed dentists, registered dental hygienists, and dental assistants to meet our patients' oral health care needs. When specialty oral health care is needed, our staff will assist you with referrals and will follow up with patients after treatment by specialists.

# The Family Dental Centers at Columbia, Marceline and Salisbury provide the following services:

- Preventive Oral Health Care: oral health education, prophylaxis, fluoride treatments, and sealants
- Diagnostic Services: X-rays
- Restorative Care: dental fillings
- Endodontics: root canals
- Periodontics: treatment for gum disease
- Oral Surgery
- Prosthodontics: crown and bridge, partials and dentures
- Urgent services as needed